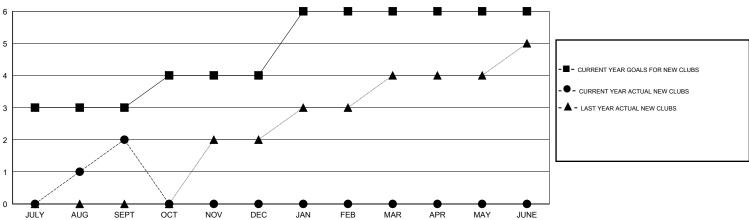

## GMT: ER GURUNATHAN LOCATION INDIA GMT CA 6

| Members                  |                    |                                     |                    |                  |  |  |  |  |  |
|--------------------------|--------------------|-------------------------------------|--------------------|------------------|--|--|--|--|--|
| RESULTS FOR 2014-2015    |                    |                                     |                    |                  |  |  |  |  |  |
| QUARTER                  | NEW MEMBER<br>GOAL | CHARTER AND<br>NEW MEMBERS<br>ADDED | DROPPED<br>MEMBERS | NET<br>GAIN/LOSS |  |  |  |  |  |
| JULY/AUG/SEPT            | 74                 | 312                                 | 110                | 202              |  |  |  |  |  |
| OCT/NOV/DEC  JAN/FEB/MAR | 42<br>149          | 0<br>0                              | 0                  | 0<br>0           |  |  |  |  |  |
| APR/MAY/JUNE             | 35                 | 0                                   | 0                  | 0                |  |  |  |  |  |