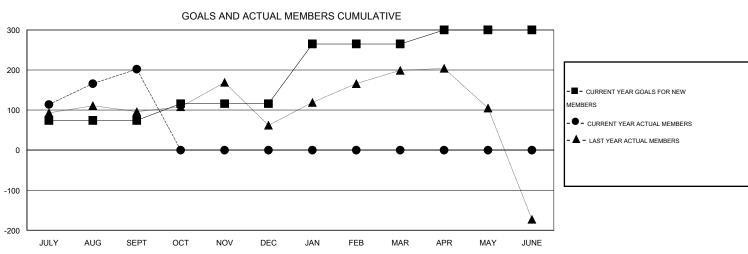

## GMT: ER GURUNATHAN LOCATION INDIA GMT CA 6

| Members                  |                    |                                     |                    |                  |  |  |  |  |  |
|--------------------------|--------------------|-------------------------------------|--------------------|------------------|--|--|--|--|--|
| RESULTS FOR 2014-2015    |                    |                                     |                    |                  |  |  |  |  |  |
| QUARTER                  | NEW MEMBER<br>GOAL | CHARTER AND<br>NEW MEMBERS<br>ADDED | DROPPED<br>MEMBERS | NET<br>GAIN/LOSS |  |  |  |  |  |
| JULY/AUG/SEPT            | 74                 | 312                                 | 110                | 202              |  |  |  |  |  |
| OCT/NOV/DEC  JAN/FEB/MAR | 42<br>149          | 0<br>0                              | 0                  | 0<br>0           |  |  |  |  |  |
| APR/MAY/JUNE             | 35                 | 0                                   | 0                  | 0                |  |  |  |  |  |