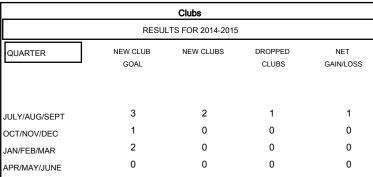

## GMT: ER GURUNATHAN LOCATION INDIA GMT CA 6

| Members                  |                    |                                     |                    |                  |  |  |  |  |  |
|--------------------------|--------------------|-------------------------------------|--------------------|------------------|--|--|--|--|--|
| RESULTS FOR 2014-2015    |                    |                                     |                    |                  |  |  |  |  |  |
| QUARTER                  | NEW MEMBER<br>GOAL | CHARTER AND<br>NEW MEMBERS<br>ADDED | DROPPED<br>MEMBERS | NET<br>GAIN/LOSS |  |  |  |  |  |
| JULY/AUG/SEPT            | 74                 | 312                                 | 110                | 202              |  |  |  |  |  |
| OCT/NOV/DEC  JAN/FEB/MAR | 42<br>149          | 0<br>0                              | 0                  | 0<br>0           |  |  |  |  |  |
| APR/MAY/JUNE             | 35                 | 0                                   | 0                  | 0                |  |  |  |  |  |